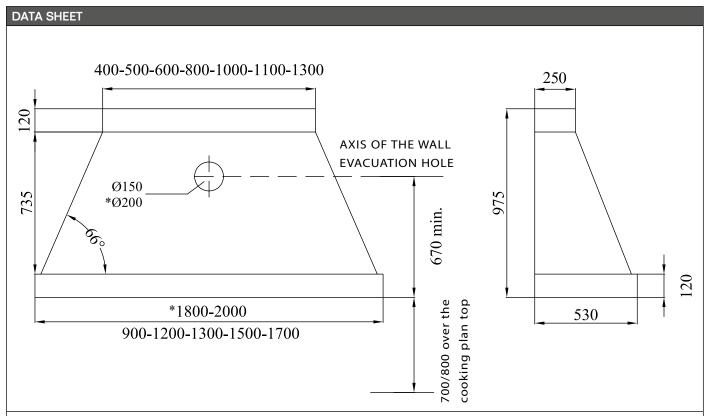

## STANDARD EQUIPMENT

- stainless steel cross-piece
- stainless steel fat-filters
- maximum power mc/ora 900 (K180/200 mc/ora 1200)
- 185 W, 4 speed motor (K180/200 450 W)
- led lighting with bulbs
- n° of bulbs: n°2 K90/120; n°3 K150/170; n°4 K180/200
- implement rail
- exhaust ø 150 mm (K180/200 ø 200 mm)

## **BY REQUEST**

- brass cross piece
- version without motor

Please do not connect the hood to an air extraction pipe smaller than the advised one. Danger of a general bad working of the appliance and overheating of the engine. In the case the extraction pipe cannot be  $\emptyset$  200mm (1200mc/h) and the hood is larger than 180 cm, we suggest to order the hood with an engine apt to air extraction pipe  $\emptyset$  150mm (900mc/h)